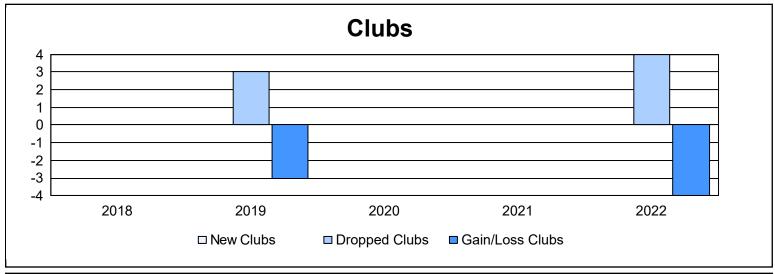

District 336 D As of June 2022 Cumulative

| Year      | New<br>Clubs | Dropped<br>Clubs | Gain/<br>Loss<br>Clubs | New<br>Members | Charter<br>Members | Reinstate<br>Members | Transfer<br>Members | Total<br>Member<br>Added | Total<br>Members<br>Dropped | Gain/<br>Loss<br>Members |
|-----------|--------------|------------------|------------------------|----------------|--------------------|----------------------|---------------------|--------------------------|-----------------------------|--------------------------|
| 2017-2018 | 0            | 0                | 0                      | 239            | 0                  | 4                    | 3                   | 246                      | 404                         | -158                     |
| 2018-2019 | 0            | 3                | -3                     | 190            | 0                  | 1                    | 9                   | 200                      | 324                         | -124                     |
| 2019-2020 | 0            | 0                | 0                      | 231            | 0                  | 2                    | 5                   | 238                      | 336                         | -98                      |
| 2020-2021 | 0            | 0                | 0                      | 179            | 0                  | 4                    | 5                   | 188                      | 255                         | -67                      |
| 2021-2022 | 0            | 4                | -4                     | 157            | 2                  | 3                    | 15                  | 177                      | 301                         | -124                     |
| Average   | 0            | 1                | -1                     | 199            | 0                  | 3                    | 7                   | 210                      | 324                         | -114                     |